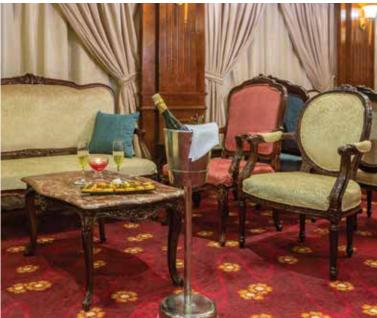

# RECEPTION & LOBBY

Chateau Laffayette, as you step onboard into our spacious three-floor high foyer, you will be taken in by the charming welcome and royal spirit. Our luxury reception reflects the strength of our hospitality, from the hand-polished Mediterranean stone floors to the beautiful black marble reception desk to our elegant brass elevator, all mirror our passion for quality and detail.