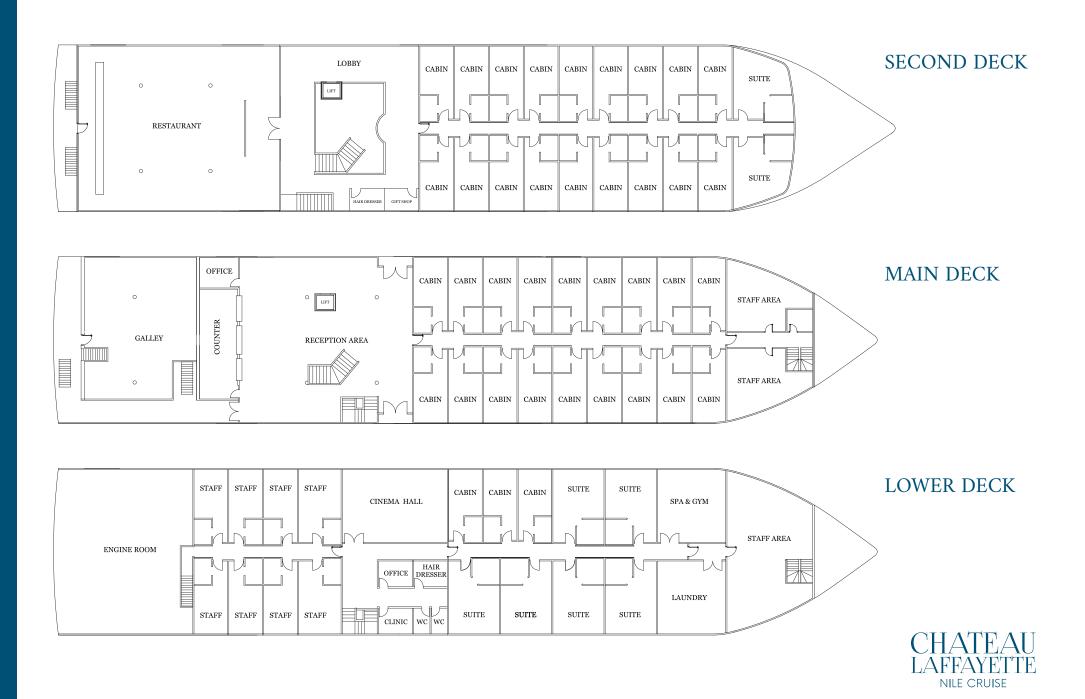

33 Standard Double Cabins 25 m square
- 16 Deluxe Suite Cabins and 06 Superior Suite Cabins 35 m squire.







## Suite/cabins facilities

- 38 Standard Double Cabins 25 m square
- 16 Deluxe Suite Cabins and 06 Superior Suite Cabins 35 m squire
- Private W/C bathtub Jacuzzi and hairdryer
- Mini bar/ fridge
- Satellite Television LCD & Music System
- Safety Box
- Phone



#### Outlets

- Fitness Equipment
- Beauty Salon, including sauna and massage
- Laundry Service
- Meeting Room
- Entertainment.
- Sumptuous dining serving a delicious mix of local and international style cusines
- Luxurious Lounge has a convivial Bar
- 24 hour Reception Service
- Wi-Fi
- Large Sun Deck with Swimming Pool and Pool Bar
- Gift shop



### **PLAN**

#### A sneakpeak into Chateau Laffayette Nile Cruise