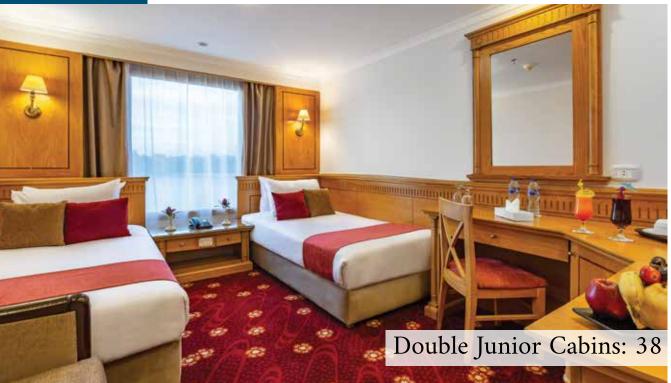

Chateau Laffayette Nile cruise offers 38 double cabins and 22 Royal Suites, where while enjoying the warmth of a true Egyptian welcome, you'll feel wrapped in comfort and pampered beyond compare.

Table off \_\_\_\_\_

A cozy feeling with art deco feel.

Experience the warm feeling of our Egyptian hospitality in one of the 25 m2 junior cabins. They are equipped with private jacuzzi, LCD TV, mini bar, private safety box, internet connection, a private bathroom (with bathtub, hairdryer and amenities) and individual control for air conditioning.