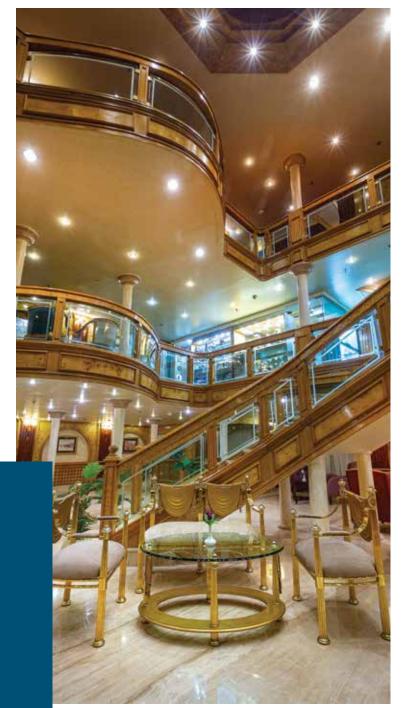

# RECEPTION & LOBBY

Chateau Laffayette, as you step onboard into our spacious three-floor high foyer, you will be taken in by the charming welcome and royal spirit. Our luxury reception reflects the strength of our hospitality, from the hand-polished Mediterranean stone floors to the beautiful black marble reception desk to our elegant brass elevator, all mirror our passion for quality and detail.