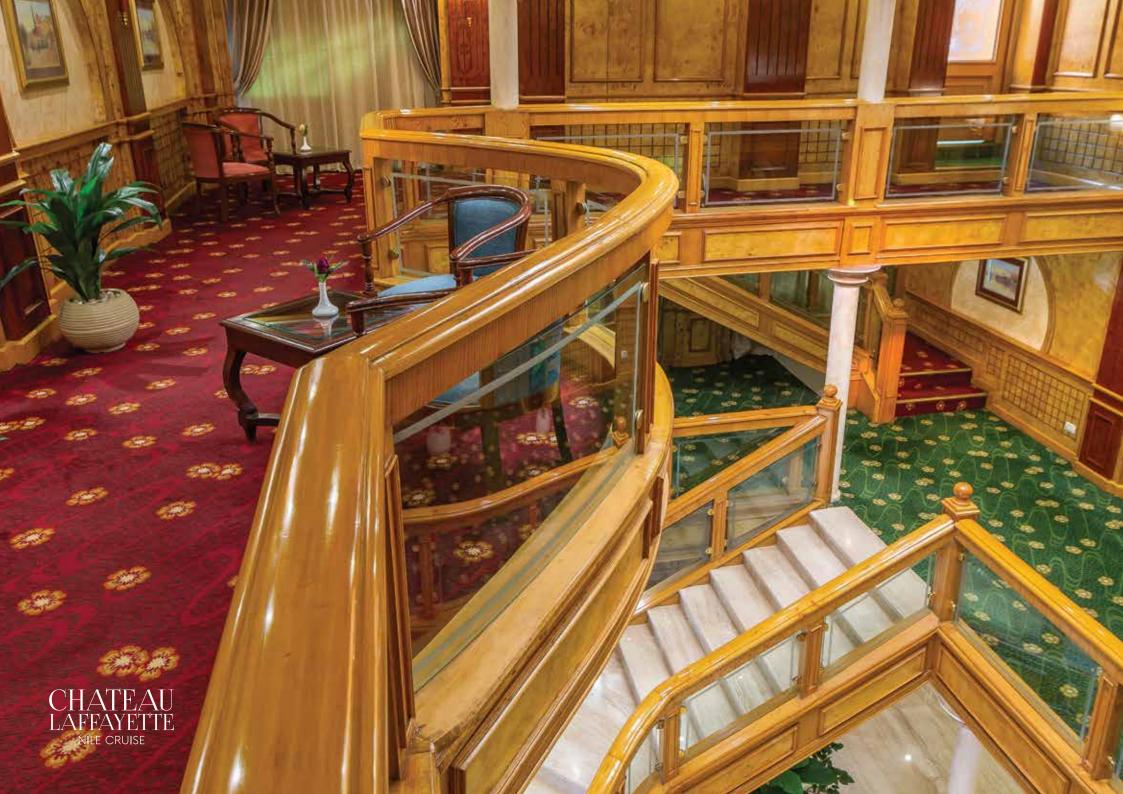

# RECEPTION & LOBBY

Chateau Laffayette, as you step onboard into our spacious three-floor high foyer, you will be taken in by the charming welcome and royal spirit. Our luxury reception reflects the strength of our hospitality, from the hand-polished Mediterranean stone floors to the beautiful black marble reception desk to our elegant brass elevator, all mirror our passion for quality and detail.