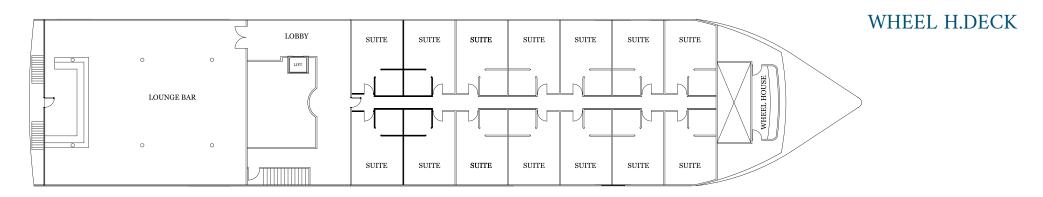

#### Accommodation

- 05 Decks, 33 Standard Double Cabins 25 m square
- 16 Deluxe Suite Cabins and 06 Superior Suite Cabins 35 m squire.

## Suite/cabins facilities

- 38 Standard Double Cabins 25 m square
- 16 Deluxe Suite Cabins and 06 Superior Suite Cabins 35 m squire
- Private W/C bathtub Jacuzzi and hairdryer
- Mini bar/ fridge
- Satellite Television LCD & Music System
- Safety Box
- Phone

### **PLAN**