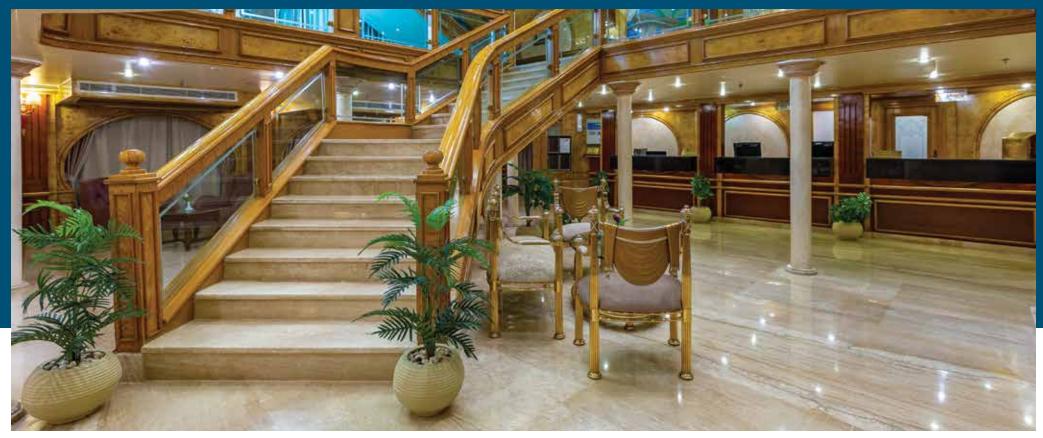

# RECEPTION & LOBBY

Chateau Laffayette, as you step onboard into our spacious three-floor high foyer, you will be taken in by the charming welcome and royal spirit. Our luxury reception reflects the strength of our hospitality, from the hand-polished Mediterranean stone floors to the beautiful black marble reception desk to our elegant brass elevator, all mirror our passion for quality and detail.

Here you will be greeted by our highly trained staff whose priority is to ensure a superb onboard experience by catering for all your needs.

Pamper yourself in one of the 35 m2 royal suites with spectacular panoramic views of the Nile. Suites are equipped with private jacuzzi, LCD TV, mini bar, private safety box, internet connection, a private bathroom (with bathtub, hairdryer and amenities) and individual control for air conditioning