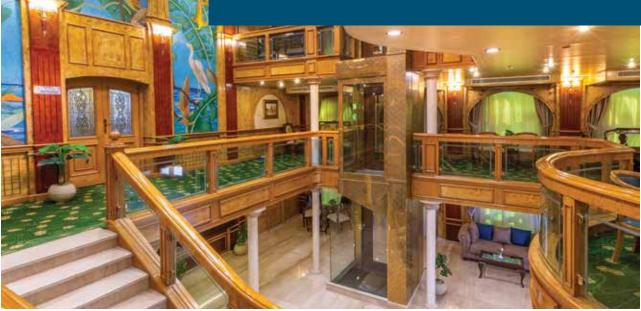

# RECEPTION & LOBBY

Chateau Laffayette, as you step onboard into our spacious three-floor high foyer, you will be taken in by the charming welcome and royal spirit. Our luxury reception reflects the strength of our hospitality, from the hand-polished Mediterranean stone floors to the beautiful black marble reception desk to our elegant brass elevator, all mirror our passion for quality and detail.