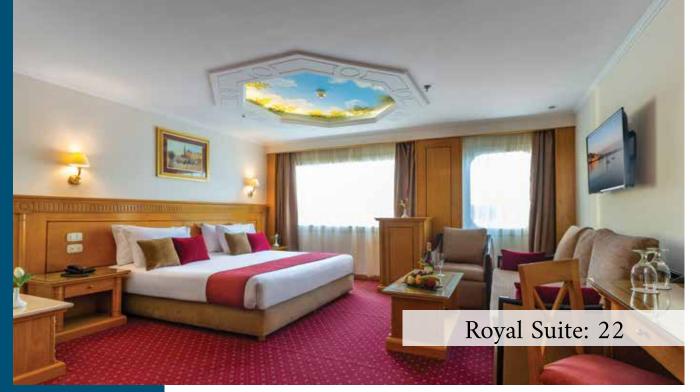

Chateau Laffayette Nile cruise offers 38 double cabins and 22 Royal Suites, where while enjoying the warmth of a true Egyptian welcome, you'll feel wrapped in comfort and pampered beyond compare.

Table off \_\_\_\_\_

Here you will be greeted by our highly trained staff whose priority is to ensure a superb onboard experience by catering for all your needs.

Pamper yourself in one of the 35 m2 royal suites with spectacular panoramic views of the Nile. Suites are equipped with private jacuzzi, LCD TV, mini bar, private safety box, internet connection, a private bathroom (with bathtub, hairdryer and amenities) and individual control for air conditioning