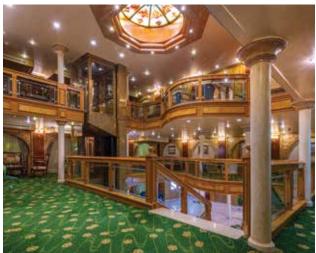

# RECEPTION & LOBBY

Chateau Laffayette, as you step onboard into our spacious three-floor high foyer, you will be taken in by the charming welcome and royal spirit. Our luxury reception reflects the strength of our hospitality, from the hand-polished Mediterranean stone floors to the beautiful black marble reception desk to our elegant brass elevator, all mirror our passion for quality and detail.