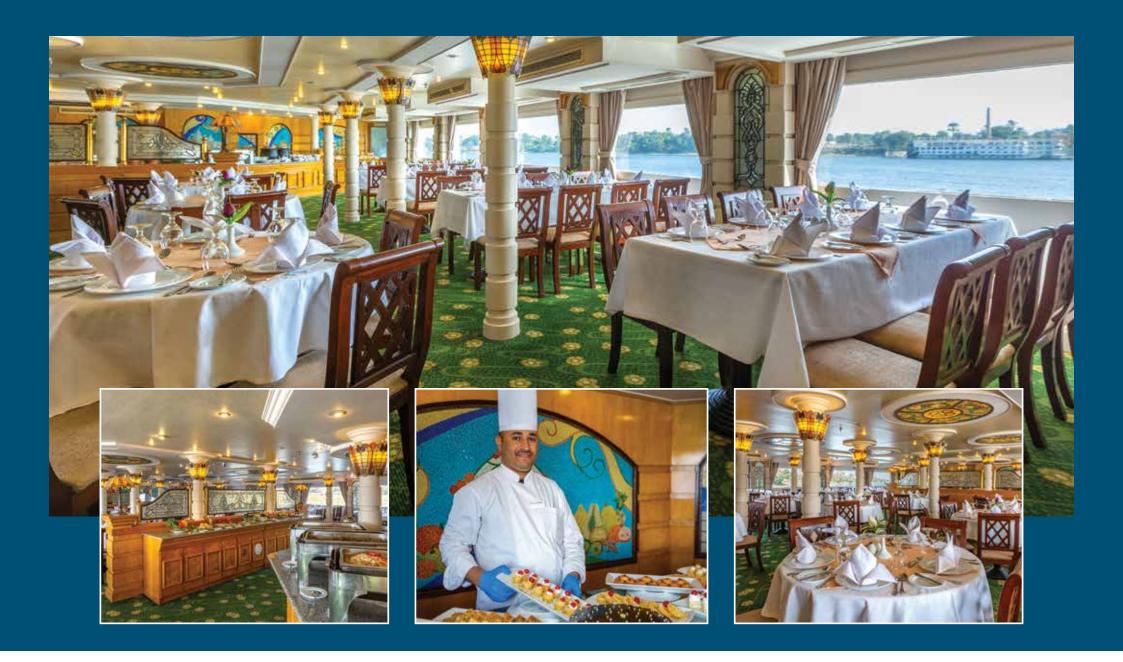

Here you will be greeted by our highly trained staff whose priority is to ensure a superb onboard experience by catering for all your needs.













Pamper yourself in one of the 35 m2 royal suites with spectacular panoramic views of the Nile. Suites are equipped with private jacuzzi, LCD TV, mini bar, private safety box, internet connection, a private bathroom (with bathtub, hairdryer and amenities) and individual control for air conditioning



A cozy feeling with art deco feel.

Experience the warm feeling of our Egyptian hospitality in one of the 25 m2 junior cabins. They are equipped with private jacuzzi, LCD TV, mini bar, private safety box, internet connection, a private bathroom (with bathtub, hairdryer and amenities) and individual control for air conditioning.























**NILE CRUISE** 





# FACT SHEET

### Boat specification

- Length 75 m, width: 14.8 m draft:1.5 m
- Global positioning system (GPS)
- Radar and short wave radio
- All partitions and ceilings are fire resistant and sound proof
- Electric current 220 volts 50 cycles
- Complete water purification station
- Air Conditioning
- Elevator in building
- Fitness Equipment
- Beauty Salon, including sauna and massage
- Laundry Service

#### Accommodation

- 05 Decks, 33 Standard Double Cabins 25 m square
- 16 Deluxe Suite Cabins and 06 Superior Suite Cabins 35 m squire.







## Suite/cabins facilities

- 38 Standard Double Cabins 25 m square
- 16 Deluxe Suite Cabins and 06 Superior Suite Cabins 35 m squire
- Private W/C bathtub Jacuzzi and hairdryer
- Mini bar/ fridge
- Satell