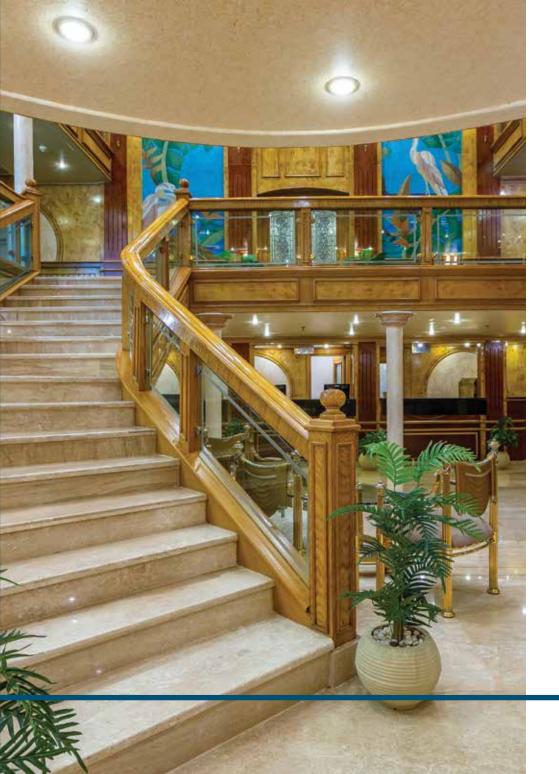

# RECEPTION & LOBBY

Chateau Laffayette, as you step onboard into our spacious three-floor high foyer, you will be taken in by the charming welcome and royal spirit. Our luxury reception reflects the strength of our hospitality, from the hand-polished Mediterranean stone floors to the beautiful black marble reception desk to our elegant brass elevator, all mirror our passion for quality and detail.